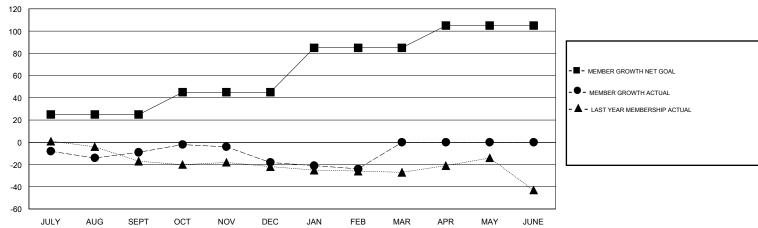

# GMT: LOCATION MASSACHUSETTS GMT CA

|               | Club          | s           |               | Members               |                           |                         |                                                    |  |
|---------------|---------------|-------------|---------------|-----------------------|---------------------------|-------------------------|----------------------------------------------------|--|
|               | RESULTS FOR   | R 2019-2020 |               | RESULTS FOR 2019-2020 |                           |                         |                                                    |  |
| QUARTER       | NEW CLUB GOAL | NEW CLUBS   | DROPPED CLUBS | QUARTER               | MEMBER GROWTH NET<br>GOAL | MEMBER GROWTH<br>ACTUAL | DROPPED<br>MEMBERS ACTUAL<br>(including transfers) |  |
| JULY/AUG/SEPT | 0             | 0           | 0             | JULY/AUG/SEPT         | 25                        | 22                      | 29                                                 |  |
| OCT/NOV/DEC   | 0             | 0           | 1             | OCT/NOV/DEC           | 20                        | 25                      | 34                                                 |  |
| JAN/FEB/MAR   | 0             | 0           | 0             | JAN/FEB/MAR           | 40                        | 8                       | 14                                                 |  |
| APR/MAY/JUNE  | 1             | 0           | 0             | APR/MAY/JUNE          | 20                        | 0                       | 0                                                  |  |